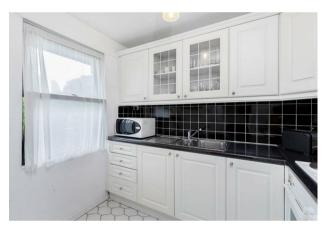

#### £495 Per Week

We are pleased to offer this well presented one bedroom apartment located on the 3rd floor (with lift) in this established development moments from Pimlico Tube Station. This bright property is offered furnished and also includes heating and hot water charges within the rent, the accommodation comprises of a good size reception room, a separate integrated kitchen, ample storage and a bathroom with shower over bath. Longleat House forms part of the popular Lillington Gardens development which is within a few minutes' walk of the River Thames and Tate Britain, Victoria Station and the many amenities of Pimlico are all within easy reach. Garton Jones manage this property and are readily available for viewings

Minimum Term 12 Months Deposit 5 Weeks Council Tax Band C (London Borough of Westminster) EPC Rating: C (77)

- One Bedroom Apartment
- 3rd Floor
- Living Room
- Separate Kitchen
- Furnished
- Modern Bathroom With Shower Over Bath
- Available: 16th September 2025
- Moments From Pimlico Tube Station, The River Thames And Tate Britain
- · Easy Access To Vauxhall And Victoria