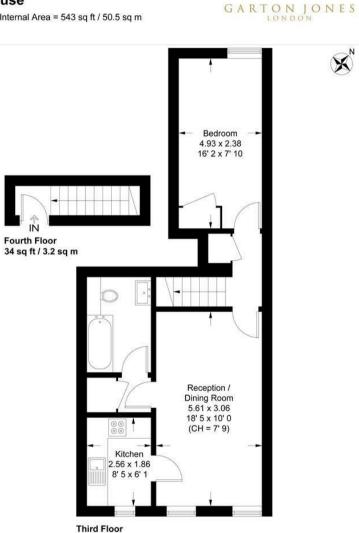

#### **Longleat House**

Approximate Gross Internal Area = 543 sq ft / 50.5 sq m

509 sq ft / 47.3 sq m

This plan is not to scale and must be used as layout guidance only. All measurements and areas are approximate and should not be relied upon to provide accurate information. This plan must not be relied upon when making property valuations, design considerations or any other such relevant decisions. We accept no responsibility or liability (whether in contract, tort or otherwise) in relation to any loss whatsoever arising from or in connection with any use of this plan or the adequacy, accuracy or completeness of it or any information within it.