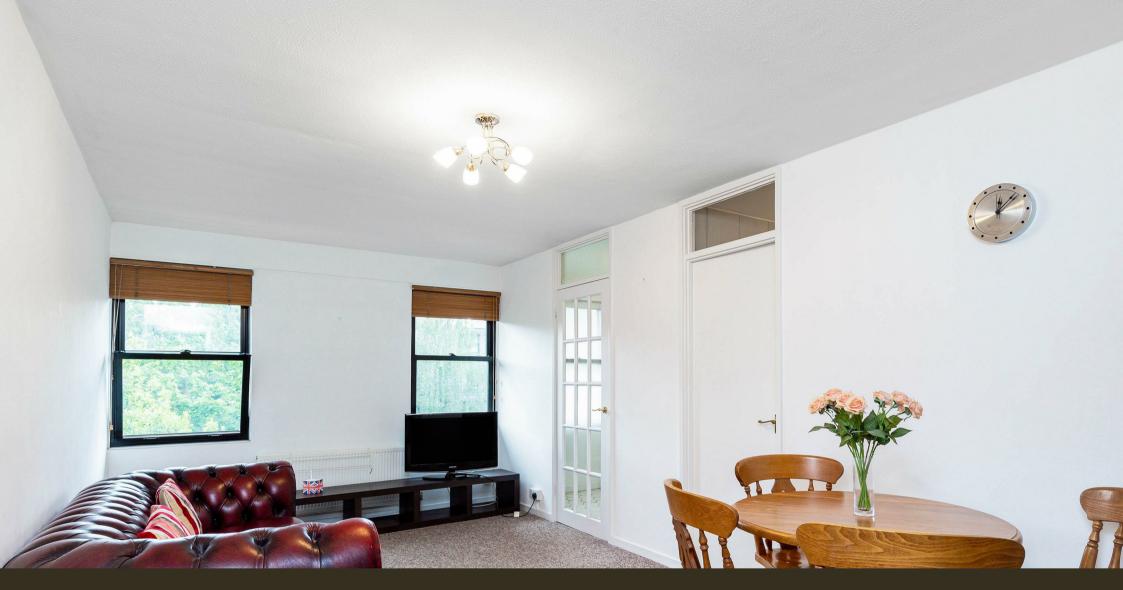

#### £495 Per Week

We are pleased to offer this well presented one bedroom apartment located on the 3rd floor (with lift) in this established development moments from Pimlico Tube Station. This bright property is offered furnished and also includes heating and hot water charges within the rent, the accommodation comprises of a good size reception room, a separate integrated kitchen, ample storage and a bathroom with shower over bath. Longleat House forms part of the popular Lillington Gardens development which is within a few minutes' walk of the River Thames and Tate Britain, Victoria Station and the many amenities of Pimlico are all within easy reach. Garton Jones manage this property and are readily available for viewings

Minimum Term 12 Months Deposit 5 Weeks Council Tax Band C (London Borough of Westminster) EPC Rating: C (77)

- One Bedroom Apartment
- 3rd Floor
- Living Room
- Separate Kitchen
- Furnished
- Modern Bathroom With Shower Over Bath
- Available: 16th September 2025
- Moments From Pimlico Tube Station, The River Thames And Tate Britain
- · Easy Access To Vauxhall And Victoria